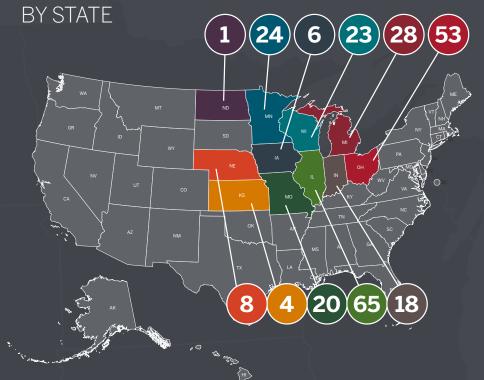

# **NUMBER OF FORTUNE 1000 COMPANIES**

## **RANKING OF FORTUNE 1000 COMPANIES BY STATE**

Source: Forbes Magazine, 2020